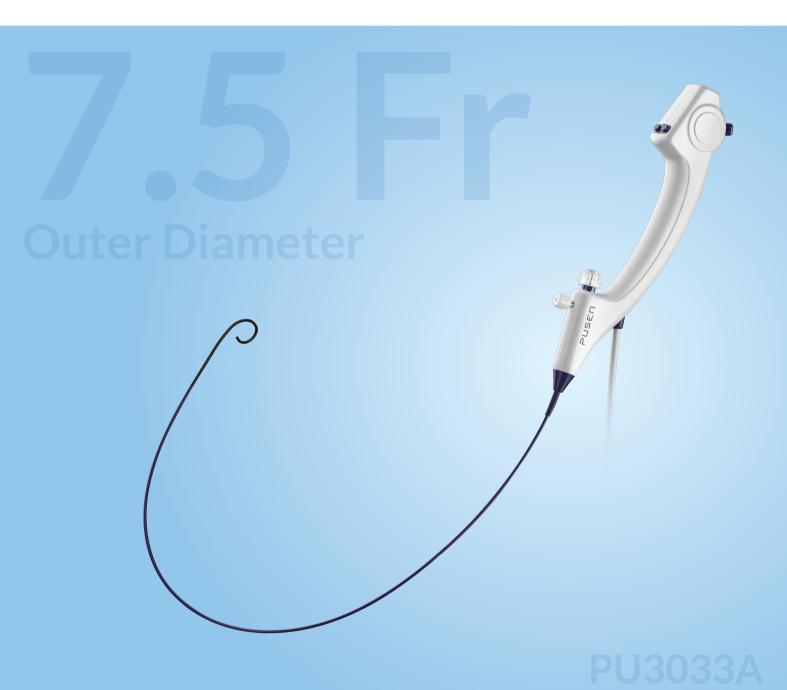

# PUSEN PRO 7.5 Fr Single-Use Ureteroscope

Ultra Thin 7.5 Fr Outer Diameter

### Ultra Thin 7.5 Fr Outer Diameter

Excellent flexibility and maneuverability with an ultra thin outer diameter for superior access

### **PU3033A Specifications**

| Outer Diameter | Deflection     | Field of View | Working Channel | Customizable Buttons |
|----------------|----------------|---------------|-----------------|----------------------|
| 7.5 Fr         | 275° Up & Down | 120°          | 3.6 Fr          | 2                    |